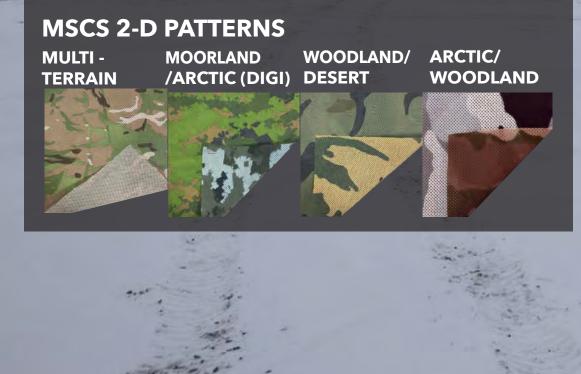

MSC is lightweight, compact, non-absorbant and non-static, making it easy to use. Our MSCS can be reverse-dyed to provide contrasting camouflage patterns on either side to maximise use to suit differing environments. Patterns include: Multi-terrain, Woodland, Snow and Urban, but can be customised.

## PATTERNS FOR ANY OPERATING ENVIRONMENT

FROM DESERT TO SNOW. FROM URBAN JUNGLE TO PLAINS. WE WILL ENABLE YOU TO BLEND IN.

#### MK7/MK8 3D PATTERNS

#### DESERT

MULTI-TERRAIN

#### WHATEVER THE TERRAIN

## HIDE YOUR ASSETS IN PLAIN SIGHT

BCB have multiple pattern options to match your operating environment.

Whether you require A 2D or 3D solution A tried and tested netting Or our new Multi Spectral Camo System

We can match a camouflage to your needs.

Our systems can be provided in a range of reversible 2-pattern options.