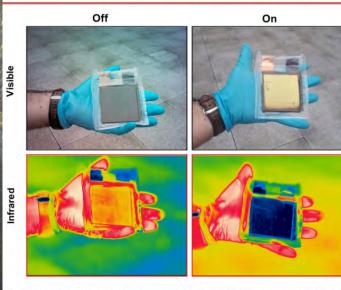

#### MK 8 3D ENHANCED SYSTEM

BCB Mk 8 3D Enhanced System takes the proven and popular Mk 7 and improves the thermal properties.

It looks like Mk 7 netting and provides the same utility and textured camouflage 3D finish, but the thermal concealment capability is enhanced significantly.

It is available in the same range of environmental palettes; Woodland, Moorland, Desert, or Snow.

Mk 8 Capability