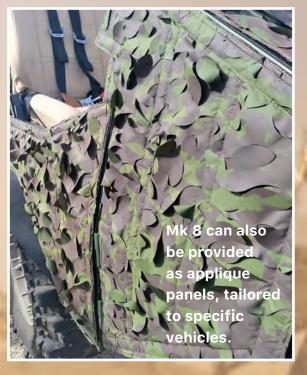

#### MK 8 3D ENHANCED SYSTEM

BCB Mk 8 3D Enhanced System takes the proven and popular Mk 7 and improves the thermal properties.

It looks like Mk 7 netting and provides the same utility and textured camouflage 3D finish, but the thermal concealment capability is enhanced significantly.

It is available in the same range of environmental palettes; Woodland, Moorland, Desert, or Snow.

Mk 8 Capability