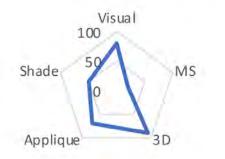

#### MK 8 3D ENHANCED SYSTEM

BCB Mk 8 3D Enhanced System takes the proven and popular Mk 7 and improves the thermal properties.

It looks like Mk 7 netting and provides the same utility and textured camouflage 3D finish, but the thermal concealment capability is enhanced significantly.

It is available in the same range of environmental palettes; Woodland, Moorland, Desert, or Snow.

Mk 8 Capability