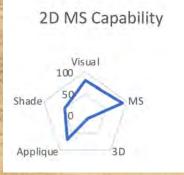

#### MULTI SPECTRAL 2D CAMO SYSTEM

#### BCB's latest offering is a lightweight 2D Multi Spectral Camo system (MSC)

This novel system provides enhanced MS concealment over our Mk 7, and is a cost-effective, next generation camouflage solution.

Our reversible MSC has be trialled extensively by British Army units and has been procured for current operations.

It is durable, snag-free and provides excellent levels of concealment and shade cover, whilst remaining resistant to wind movement, environmental degradation and water damage.