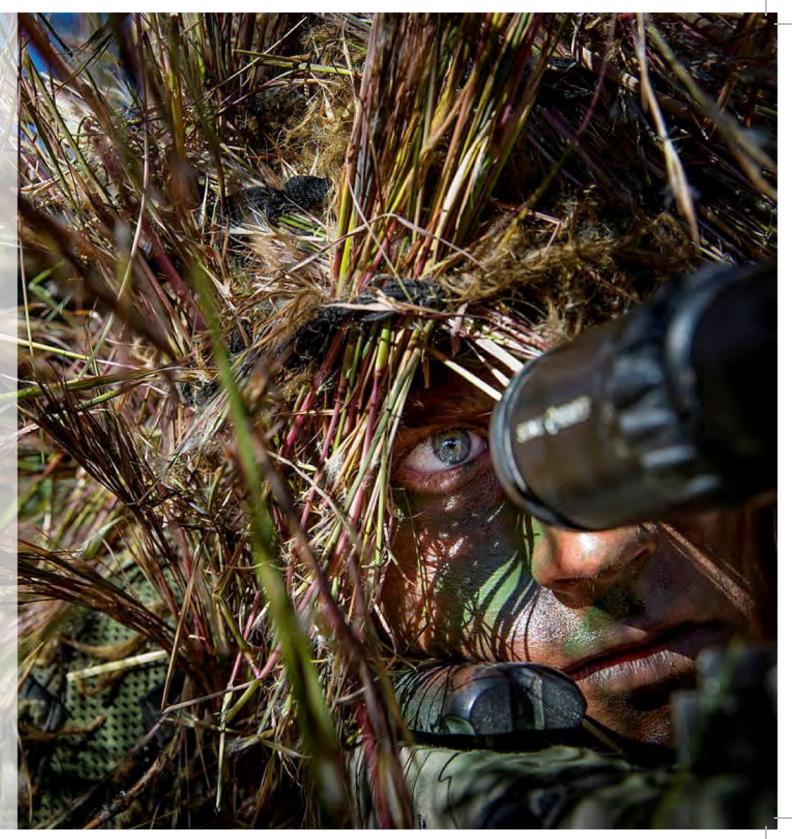

## PERSONAL CAMOUFLAGE SYSTEMS

BCB has worked closely with Special Forces, sniper trainers, and heavy weapons teams, to develop bespoke personal and small crew camouflage solutions.

These range from Ghillie suits to camouflaged mortar shelters, all featuring a random pattern to allow the camouflage to blend in with the irregularities of nature.

#### CHILLIE SUITS

CAMO CREAM STICKS, PALLETTES OR TUBES