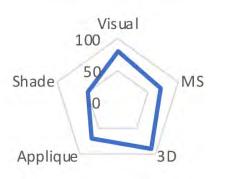

#### MK 7 3D SYSTEN

BCB Mk 7 3D Net System is in service with UK MoD and armed forces around the world. Manufactured in the UK, it is the standard by which other camouflage systems are judged. It is light, robust, cost effective and easily deployed.

Mk7 provides excellent lightweight, visual and NIR concealment and can be tailored to provide anything from personal camouf lage and vehicle nets to concealment for large installations.

#### Mk 7 Capability

Mk 7 is available in the multiple colour tones including; Woodland, Moorland, Desert, or Snow.