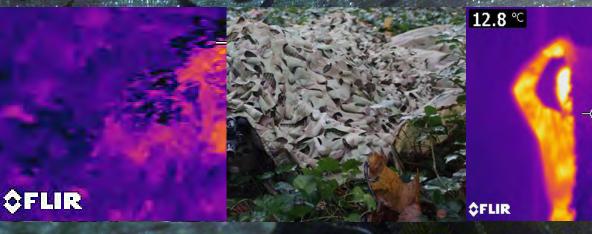

Thermal imaging: Two vehicles after 30 mins run time Vehicle on the right now covered by BCB MSCS.

"When it's green you can hide. Now with no leaves, it's almost impossible.

The enemy have a lot of drones. When you realise that they are looking at you right at that moment, I feel fear. If they see even only two people, they will begin shelling the area."