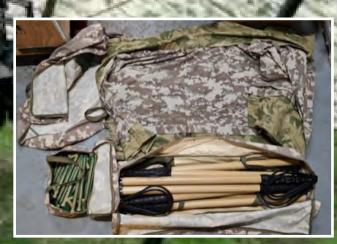

## 2D SYSTEM: EFFICIENT PERFORMANCE

Like all our products; our MSC is modular, allowing panels to be quickly connected or detached for rapid expansion or reduction in coverage. We can supply nets only, for use with existing erection kits; or partial or complete systems, including poles, spreaders, anchors, guys and carry bags.

#### BCB provide the complete camouflage solution.

Our camo systems come with spreaders, support poles, anchors and bags.

They are lightweight, quick to erect and strip down, and are easily transported.