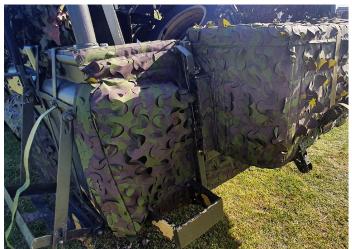

vehicle

Can be combined with the Mk 7 3-D nets over the Mk 8 panels system.

- Fire resistant
- Modular structure
- · Solar load reduction
- · Easy installation and collection
- · Customised to each vehicle
- · Different textured finishes possible
- · Available in patterns to suit different environments

CAMO PANELS
CUSTOMISED
TO FIT ANY
VEHICLE

Protect valuable assets

from detection or attack

The panels are available in bespoke sizes as a rapid and easily-attached system that protects vehicles during transport and whilst waiting for deployment.

Cars, armoured vehicles, lorries, tanks...