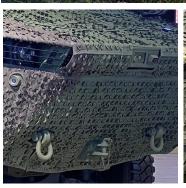

vehicle

Can be combined with the Mk 7 3-D nets over the Mk 8 panels system.

- Fire resistant
- Modular structure
- · Solar load reduction
- · Easy installation and collection
- · Customised to each vehicle
- · Different textured finishes possible
- · Available in patterns to suit different environments

CAMO PANELS
CUSTOMISED
TO FIT ANY
VEHICLE

Protect valuable assets

from detection or attack

The panels are available in bespoke sizes as a rapid and easily-attached system that protects vehicles during transport and whilst waiting for deployment.