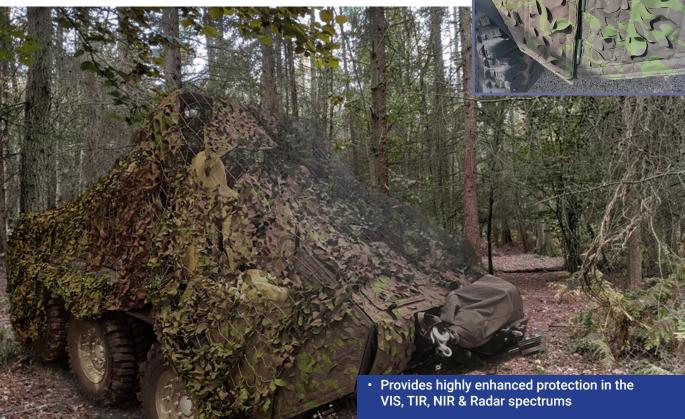

## **Provides: VIS NIR SWIR MWIR LWIR RAD Protection**

MS Mobile Camo is tailored to specific vehicles as applique panels which attach via instant hook and loop fixings to each part of the vehicle, over engines and around exhausts, aerials, etc.

The system prevents the detection of moving assets such as armoured vehicles, tanks and weapons systems by all reconnaissance and surveillance sensors, currently known.

Mk 8 Camo Panels are made to fit contours of

vehicle

Can be combined with the Mk 7 3-D nets over the Mk 8 panels system.

- Fire resistant
- Modular structure
- · Solar load reduction
- · Easy installation and collection
- · Customised to each vehicle
- · Different textured finishes possible
- · Available in patterns to suit different environments