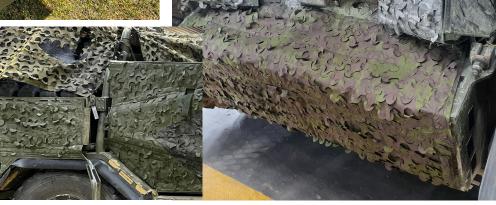

vehicle

Can be combined with the Mk 7 3-D nets over the Mk 8 panels system.

- Fire resistant
- Modular structure
- · Solar load reduction
- · Easy installation and collection
- · Customised to each vehicle
- · Different textured finishes possible
- · Available in patterns to suit different environments

CAMO PANELS
CUSTOMISED
TO FIT ANY
VEHICLE

Protect valuable assets

from detection or attack

The panels are available in bespoke sizes as a rapid and easily-attached system that protects vehicles during transport and whilst waiting for deployment.

Cars, armoured vehicles, lorries, tanks...