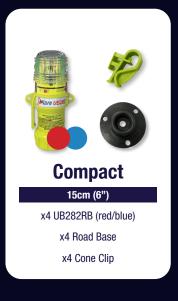

## Also Available...

Providing exceptional visibility and adaptable deployment, the Eflare Emergency Lighting Kit enables prompt, effective, and secure area marking, supporting responders in managing emergencies and ensuring public safety.