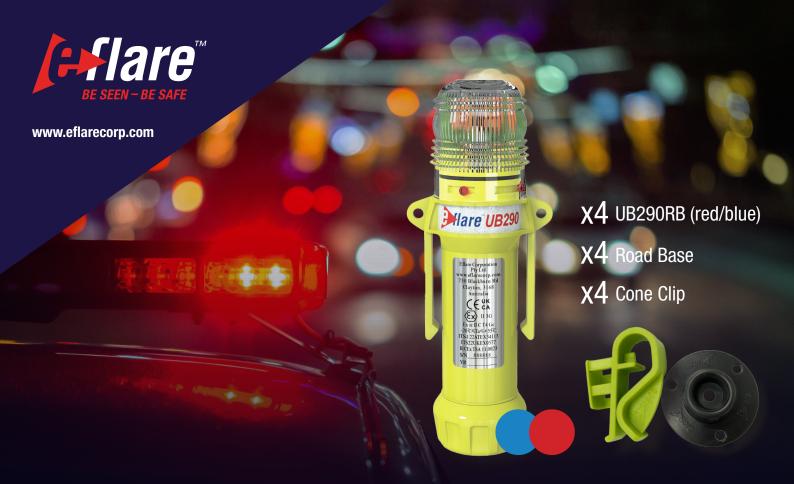

## **EMERGENCY LIGHTING KIT**

Introducing the Eflare Emergency Lighting Kit – engineered to clearly mark out areas in response to incidents or emergencies. This kit features high-visibility LED lights with versatile mounting options, including a road cone clip and a sturdy rubber base, ensuring rapid and secure setup in critical situations.

## **Key Features**

- Quick and straightforward deployment
- High-visibility lights for clear perimeter marking
- ✓ Remains securely in place in challenging conditions
- Enhances safety and coordination

## **Specifications**

| Light Colour         | Red/Blue                  |
|----------------------|---------------------------|
| Candela              | 70 to 85 cd               |
| Weight Inc batteries | 260g                      |
| Height               | 20cm                      |
| Flash rate           | 165-185 fpm               |
| Battery type         | 4x AA cell (Not included) |
| Battery life         | 20+ hours                 |