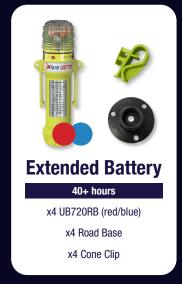

## Also Available...

Providing exceptional visibility and adaptable deployment, the Eflare Emergency Lighting Kit enables prompt, effective, and secure area marking, supporting responders in managing emergencies and ensuring public safety.