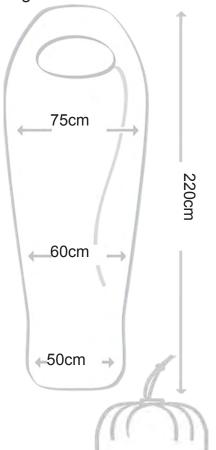

## **OLIF 35 SLEEPING BAG**

The Olif is a top of the range sleeping bag designed to withstand extreme negative temperatures in the most hostile of environments.

#### Insulates to -35°

NTERNATIONAL

Manufactured to maximise warmth for long periods, with water-resistant fabrics to maintain comfort. The Olif was designed to combine portability along with maximum protection against the harshest of cold weather conditions.

26cm

- Designed to withstand extreme temperatures
- Tested to EN ISO 23537-1:2016
- · Filling: 200g/msynthetic micro-fibre
- Outer: 70D Ripstop nylon
- Lining: 40D Nylon
- Mummy shape with hood
- Supplied with Stuffsack
- Olive Green

30cm

**CODE: CT1200** 

| Extreme: | -35°           | -31°F                     |
|----------|----------------|---------------------------|
| Low:     | -14°           | 6.8° F                    |
| Comfort: | -7°            | 19.4° F                   |
| Weight:  | 2.4Kg          | 5.29 lbs                  |
| Packed:  | 30 x 26 x 26cm | 12 x 10.24 x 10.24 inches |