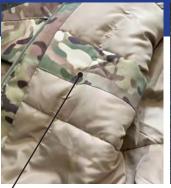

### Water resistant & Insulated.

Extra warm 260gram
Polyester
body insulation

Lightweight. Breathable.

Inside pocket

/ Lower front double-layer pocket

CODE SIZES
CODE CB734 S-M-L-XL-XXL

Fabric: Camo T65/C35 210 gsm Rip-stop Insulation 260 gsm Polyester (body) Washable at 40°