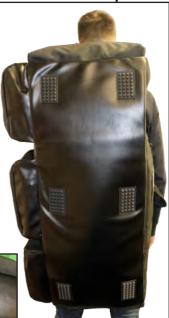

• Transparent interior document pocket

Zipped pouch each end & 3 deep side pouches

- Side pocket with covered ID window
- Reinforced top handles
- Padded rucksack straps extend from base.
- Rucksack straps stowed when not in use
- 6 rubber feet on waterproof base
- Extra grap handle one end

Pocket with ID window

Clear internal document pocket

Zipped end pouch

Grab handle

Tough 2-way zipper

Rucksack straps stowed under padded covers

PVC waterproof base with rigid baseboard

| CODE      | CA014B                |
|-----------|-----------------------|
| Int. Size | L84cm x W34cm x D24cm |
| Weight    | 1.9 KG                |