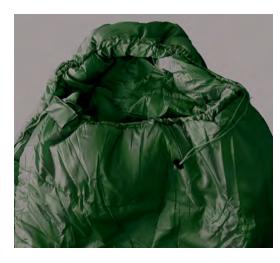

## **OLIF 35 SLEEPING BAG**

The Olif is a top of the range sleeping bag designed to withstand extreme negative temperatures in the most hostile of environments.

#### Insulates to -35°

NTERNATIONAL

Manufactured to maximise warmth for long periods, with water-resistant fabrics to maintain comfort. The Olif was designed to combine portability along with maximum protection against the harshest of cold weather conditions.

26cm

- Designed to withstand extreme temperatures
- Tested to EN ISO 23537-1:2016
- · Filling: 200g/msynthetic micro-fibre
- Outer: 70D Ripstop nylon
- Lining: 40D Nylon
- Mummy shape with hood
- Supplied with Stuffsack
- Olive Green