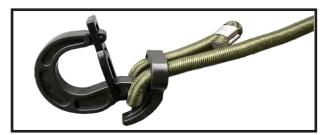

## **Essential and useful everywhere**

Cut the bungee cord to required length and tie it down each end. Alternatively, add the simple, loop-through plastic hooks (purchased separately)

- Heavy duty
- 100 meter length
- Flexible cut to lengths you need
- Tough, quality construction
- Olive colour
- Easily attached to hooks when needed

Heavy duty plastic hooks can be easily attached

| CODE - HD PLASTIC HOOKS: | CM173A  |
|--------------------------|---------|
| GUAGE:                   | 10mm    |
| QTY:                     | 20/pack |