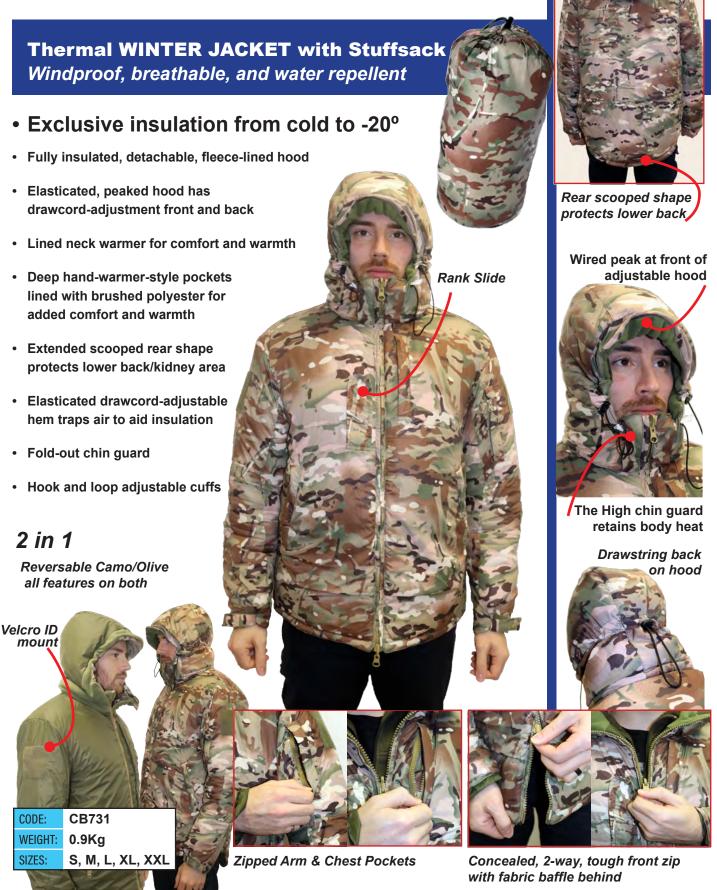

# **TACTICAL Winter Camo Jacket**

LIGHTWEIGHT, TOUGH & WATER RESISTANT WITH EXTRA THICK INSULATION

Lightweight, strong Ripstop fabric

Water-resistant zippers with large tags

Insulated, drawstring hood

Drawstring at lower waist

High chin guard for warmth

2 Inside pockets

Adjustable cuffs

• 2 x side-zip upper chest pockets

• 2 x double-layer, lower front pockets

Zipped pockets with ID on upper arms

Wired hood

### Water resistant & Insulated.

Extra warm 260gram
Polyester
body insulation

Lightweight. Breathable.

Inside pocket

/ Lower front double-layer pocket

CODE SIZES
CODE CB734 S-M-L-XL-XXL

Fabric: Camo T65/C35 210 gsm Rip-stop Insulation 260 gsm Polyester (body) Washable at 40°