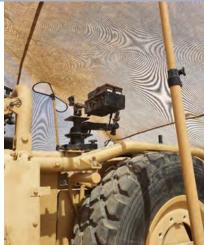

## **MULTI-SPECTRAL CAM NET**

9m x 9m

#### **FEATURES**

· Random pattern blends with natural background

· Double side printing options

- Light-weight
- Excellent visibility inside-to-out
- · Improved crew-shading
- · Reduced snagging
- · Low storage and easily deployed