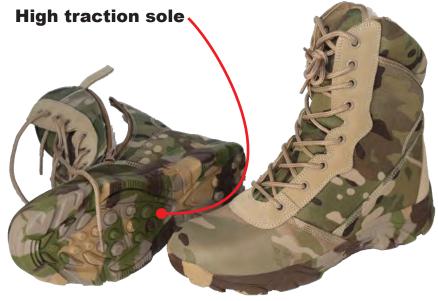

## **FLEECE-LINED CAMO BOOTS**

Fine fibre reinforced PU leather

Thick Fleece liner and tongue

Laces & inner side Zipper with tab lock

Padded ankle for comfort

MultiCam Camo-style upper and sole

CODE: CB730
WEIGHT: 1.13Kg
SIZES: Euro 38 - 46