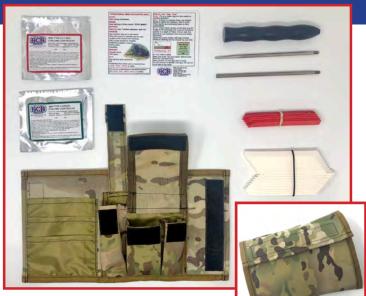

CODE - CORD: CM173
GUAGE: 10mm
LENGTH: 100 meters

The lightweight Personal Mine Extraction Kit (PMEK) is designed to be carried when traveling where anti personnel mines or IED's may be present.

It attaches via Molle and contains components to safely avoid, and map out hostile zones.

Front

The PMEK comes with a waterproof Aide Memoire which contains the best practice for using the kit as well as spotting potential warning signs and avoiding dangerous areas.

The item has been opened and closed 100 times. The lightsticks have been tested and last a minimum of 4 hours.

| CODE   | CK079            |
|--------|------------------|
| CK079  | 180 x 135 x 45mm |
| Weight | 394g             |

| Contents:                                          |                                                                                                                                                                                                                                                                                                                                                                                                                                                                                                                                                                                                                                                                                                                                                                                                                                                                                                                                                                                                                                                                                                                                                                                                                                                                                                                                                                                                                                                                                                                                                                                                                                                                                                                                                                                                                                                                                                                                                                                                                                                                                                                                |  |
|----------------------------------------------------|--------------------------------------------------------------------------------------------------------------------------------------------------------------------------------------------------------------------------------------------------------------------------------------------------------------------------------------------------------------------------------------------------------------------------------------------------------------------------------------------------------------------------------------------------------------------------------------------------------------------------------------------------------------------------------------------------------------------------------------------------------------------------------------------------------------------------------------------------------------------------------------------------------------------------------------------------------------------------------------------------------------------------------------------------------------------------------------------------------------------------------------------------------------------------------------------------------------------------------------------------------------------------------------------------------------------------------------------------------------------------------------------------------------------------------------------------------------------------------------------------------------------------------------------------------------------------------------------------------------------------------------------------------------------------------------------------------------------------------------------------------------------------------------------------------------------------------------------------------------------------------------------------------------------------------------------------------------------------------------------------------------------------------------------------------------------------------------------------------------------------------|--|
| ITEM                                               | ALSO AVAILABLE<br>AS SPARES                                                                                                                                                                                                                                                                                                                                                                                                                                                                                                                                                                                                                                                                                                                                                                                                                                                                                                                                                                                                                                                                                                                                                                                                                                                                                                                                                                                                                                                                                                                                                                                                                                                                                                                                                                                                                                                                                                                                                                                                                                                                                                    |  |
| Mine Prodder with Point<br>30cm<br>(non magnetic)  |                                                                                                                                                                                                                                                                                                                                                                                                                                                                                                                                                                                                                                                                                                                                                                                                                                                                                                                                                                                                                                                                                                                                                                                                                                                                                                                                                                                                                                                                                                                                                                                                                                                                                                                                                                                                                                                                                                                                                                                                                                                                                                                                |  |
| Daylight Route Marking System - Red (suspect) x 5  |                                                                                                                                                                                                                                                                                                                                                                                                                                                                                                                                                                                                                                                                                                                                                                                                                                                                                                                                                                                                                                                                                                                                                                                                                                                                                                                                                                                                                                                                                                                                                                                                                                                                                                                                                                                                                                                                                                                                                                                                                                                                                                                                |  |
| Daylight Route Marking System - White (safe) x 20  |                                                                                                                                                                                                                                                                                                                                                                                                                                                                                                                                                                                                                                                                                                                                                                                                                                                                                                                                                                                                                                                                                                                                                                                                                                                                                                                                                                                                                                                                                                                                                                                                                                                                                                                                                                                                                                                                                                                                                                                                                                                                                                                                |  |
| Night Route Marking System - Red 4hr (suspect) x 5 | BCB Common of the Common of th |  |
| Night Route Marking System - Green 4hr (safe) x 20 | BCB Per community                                                                                                                                                                                                                                                                                                                                                                                                                                                                                                                                                                                                                                                                                                                                                                                                                                                                                                                                                                                                                                                                                                                                                                                                                                                                                                                                                                                                                                                                                                                                                                                                                                                                                                                                                                                                                                                                                                                                                                                                                                                                                                              |  |
| Trip Wire Feeler<br>1200mm                         |                                                                                                                                                                                                                                                                                                                                                                                                                                                                                                                                                                                                                                                                                                                                                                                                                                                                                                                                                                                                                                                                                                                                                                                                                                                                                                                                                                                                                                                                                                                                                                                                                                                                                                                                                                                                                                                                                                                                                                                                                                                                                                                                |  |
| Waterproof Aide Memoire<br>(sample)                | The state of the s |  |
| Molle Pouch                                        | C A                                                                                                                                                                                                                                                                                                                                                                                                                                                                                                                                                                                                                                                                                                                                                                                                                                                                                                                                                                                                                                                                                                                                                                                                                                                                                                                                                                                                                                                                                                                                                                                                                                                                                                                                                                                                                                                                                                                                                                                                                                                                                                                            |  |