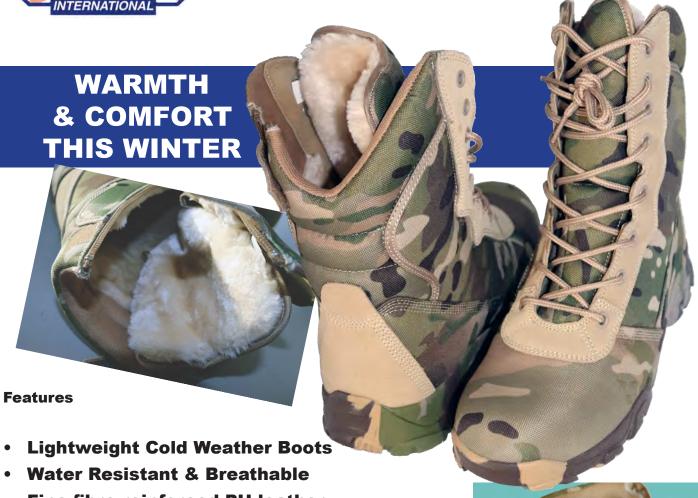

## **FLEECE-LINED CAMO BOOTS**

Fine fibre reinforced PU leather

Thick Fleece liner and tongue

Laces & inner side Zipper with tab lock

Padded ankle for comfort

MultiCam Camo-style upper and sole

CODE: CB730
WEIGHT: 1.13Kg
SIZES: Euro 38 - 46