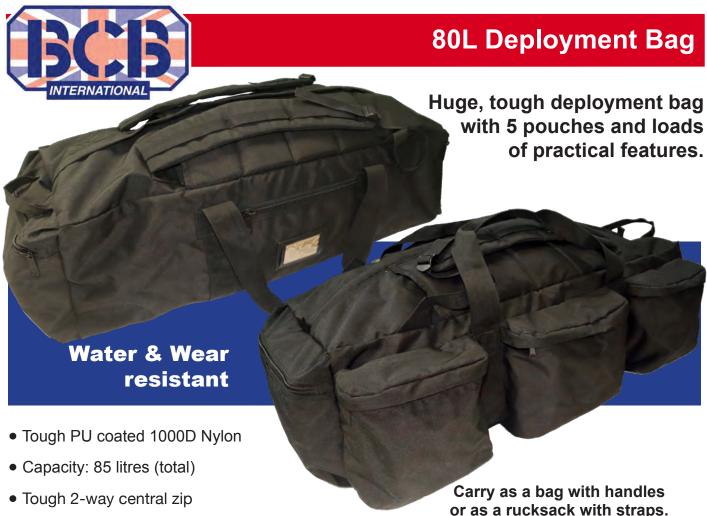

• Transparent interior document pocket

Zipped pouch each end & 3 deep side pouches

- Side pocket with covered ID window
- Reinforced top handles
- Padded rucksack straps extend from base.
- Rucksack straps stowed when not in use
- 6 rubber feet on waterproof base
- Extra grap handle one end

Pocket with ID window

Clear internal document pocket

Zipped end pouch

Grab handle

Tough 2-way zipper

Rucksack straps stowed under padded covers

PVC waterproof base with rigid baseboard

| CODE      | CA014B                |
|-----------|-----------------------|
| Int. Size | L84cm x W34cm x D24cm |
| Weight    | 1.9 KG                |