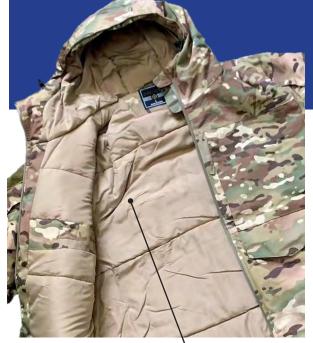

# **TACTICAL Winter Camo Jacket**

LIGHTWEIGHT, TOUGH & WATER RESISTANT WITH EXTRA THICK INSULATION

Lightweight, strong Ripstop fabric

Water-resistant zippers with large tags

Insulated, drawstring hood

Drawstring at lower waist

High chin guard for warmth

2 Inside pockets

Adjustable cuffs

• 2 x side-zip upper chest pockets

• 2 x double-layer, lower front pockets

Zipped pockets with ID on upper arms

Wired hood

### Water resistant & Insulated.

Extra warm 260gram
Polyester
body insulation

Lightweight. Breathable.

Inside pocket

/ Lower front double-layer pocket

CODE SIZES
CODE CB734 S-M-L-XL-XXL

Fabric: Camo T65/C35 210 gsm Rip-stop Insulation 260 gsm Polyester (body) Washable at 40°