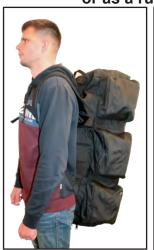

• Transparent interior document pocket

Zipped pouch each end & 3 deep side pouches

- Side pocket with covered ID window
- Reinforced top handles
- Padded rucksack straps extend from base.
- Rucksack straps stowed when not in use
- 6 rubber feet on waterproof base
- Extra grap handle one end

Pocket with ID window

Clear internal document pocket

Zipped end pouch

Grab handle

Tough 2-way zipper

Rucksack straps stowed under padded covers

PVC waterproof base with rigid baseboard

| CODE      | CA014B                |
|-----------|-----------------------|
| Int. Size | L84cm x W34cm x D24cm |
| Weight    | 1.9 KG                |