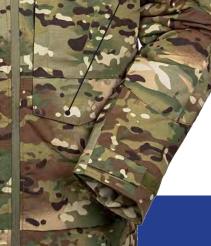

# **TACTICAL Winter Camo Jacket**

LIGHTWEIGHT, TOUGH & WATER RESISTANT WITH EXTRA THICK INSULATION

Lightweight, strong Ripstop fabric

Water-resistant zippers with large tags

Insulated, drawstring hood

Drawstring at lower waist

High chin guard for warmth

2 Inside pockets

Adjustable cuffs

• 2 x side-zip upper chest pockets

• 2 x double-layer, lower front pockets

Zipped pockets with ID on upper arms

Wired hood