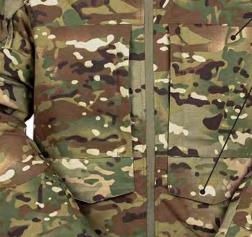

# **TACTICAL Winter Camo Jacket**

LIGHTWEIGHT, TOUGH & WATER RESISTANT WITH EXTRA THICK INSULATION

Lightweight, strong Ripstop fabric

Water-resistant zippers with large tags

Insulated, drawstring hood

Drawstring at lower waist

High chin guard for warmth

2 Inside pockets

Adjustable cuffs

• 2 x side-zip upper chest pockets

• 2 x double-layer, lower front pockets

Zipped pockets with ID on upper arms

Wired hood

### Water resistant & Insulated.

Extra warm 260gram
Polyester
body insulation

Lightweight. Breathable.

Inside pocket

/ Lower front double-layer pocket

CODE SIZES
CODE CB734 S-M-L-XL-XXL

Fabric: Camo T65/C35 210 gsm Rip-stop Insulation 260 gsm Polyester (body) Washable at 40°