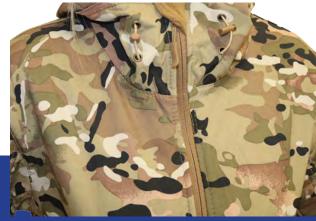

# **TACTICAL Winter Camo Jacket**

LIGHTWEIGHT, TOUGH & WATER RESISTANT WITH EXTRA THICK INSULATION

Lightweight, strong Ripstop fabric

Water-resistant zippers with large tags

Insulated, drawstring hood

Drawstring at lower waist

High chin guard for warmth

2 Inside pockets

Adjustable cuffs

• 2 x side-zip upper chest pockets

• 2 x double-layer, lower front pockets

Zipped pockets with ID on upper arms

Wired hood

### Water resistant & Insulated.

Extra warm 260gram
Polyester
body insulation

Lightweight. Breathable.

Inside pocket

/ Lower front double-layer pocket

CODE SIZES
CODE CB734 S-M-L-XL-XXL

Fabric: Camo T65/C35 210 gsm Rip-stop Insulation 260 gsm Polyester (body) Washable at 40°