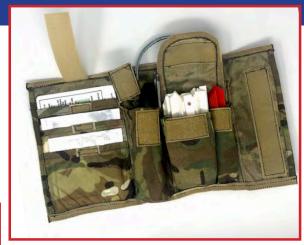

CODE - CORD: CM173
GUAGE: 10mm
LENGTH: 100 meters

The lightweight Personal Mine Extraction Kit (PMEK) is designed to be carried when traveling where anti personnel mines or IED's may be present.

It attaches via Molle and contains components to safely avoid, and map out hostile zones.

Front

The PMEK comes with a waterproof Aide Memoire which contains the best practice for using the kit as well as spotting potential warning signs and avoiding dangerous areas.

The item has been opened and closed 100 times. The lightsticks have been tested and last a minimum of 4 hours.

| CODE   | CK079            |
|--------|------------------|
| CK079  | 180 x 135 x 45mm |
| Weight | 394g             |

| Contents:                                          |                                                                                                                                                                                                                                                                                                                                                                                                                                                                                                                                                                                                                                                                                                                                                                                                                                                                                                                                                                                                                                                                                                                                                                                                                                                                                                                                                                                                                                                                                                                                                                                                                                                                                                                                                                                                                                                                                                                                                                                                                                                                                                                                |  |
|----------------------------------------------------|--------------------------------------------------------------------------------------------------------------------------------------------------------------------------------------------------------------------------------------------------------------------------------------------------------------------------------------------------------------------------------------------------------------------------------------------------------------------------------------------------------------------------------------------------------------------------------------------------------------------------------------------------------------------------------------------------------------------------------------------------------------------------------------------------------------------------------------------------------------------------------------------------------------------------------------------------------------------------------------------------------------------------------------------------------------------------------------------------------------------------------------------------------------------------------------------------------------------------------------------------------------------------------------------------------------------------------------------------------------------------------------------------------------------------------------------------------------------------------------------------------------------------------------------------------------------------------------------------------------------------------------------------------------------------------------------------------------------------------------------------------------------------------------------------------------------------------------------------------------------------------------------------------------------------------------------------------------------------------------------------------------------------------------------------------------------------------------------------------------------------------|--|
| ITEM                                               | ALSO AVAILABLE<br>AS SPARES                                                                                                                                                                                                                                                                                                                                                                                                                                                                                                                                                                                                                                                                                                                                                                                                                                                                                                                                                                                                                                                                                                                                                                                                                                                                                                                                                                                                                                                                                                                                                                                                                                                                                                                                                                                                                                                                                                                                                                                                                                                                                                    |  |
| Mine Prodder with Point<br>30cm<br>(non magnetic)  |                                                                                                                                                                                                                                                                                                                                                                                                                                                                                                                                                                                                                                                                                                                                                                                                                                                                                                                                                                                                                                                                                                                                                                                                                                                                                                                                                                                                                                                                                                                                                                                                                                                                                                                                                                                                                                                                                                                                                                                                                                                                                                                                |  |
| Daylight Route Marking System - Red (suspect) x 5  |                                                                                                                                                                                                                                                                                                                                                                                                                                                                                                                                                                                                                                                                                                                                                                                                                                                                                                                                                                                                                                                                                                                                                                                                                                                                                                                                                                                                                                                                                                                                                                                                                                                                                                                                                                                                                                                                                                                                                                                                                                                                                                                                |  |
| Daylight Route Marking System - White (safe) x 20  |                                                                                                                                                                                                                                                                                                                                                                                                                                                                                                                                                                                                                                                                                                                                                                                                                                                                                                                                                                                                                                                                                                                                                                                                                                                                                                                                                                                                                                                                                                                                                                                                                                                                                                                                                                                                                                                                                                                                                                                                                                                                                                                                |  |
| Night Route Marking System - Red 4hr (suspect) x 5 | BCB Common of the Common of th |  |
| Night Route Marking System - Green 4hr (safe) x 20 | BCB Per community                                                                                                                                                                                                                                                                                                                                                                                                                                                                                                                                                                                                                                                                                                                                                                                                                                                                                                                                                                                                                                                                                                                                                                                                                                                                                                                                                                                                                                                                                                                                                                                                                                                                                                                                                                                                                                                                                                                                                                                                                                                                                                              |  |
| Trip Wire Feeler<br>1200mm                         |                                                                                                                                                                                                                                                                                                                                                                                                                                                                                                                                                                                                                                                                                                                                                                                                                                                                                                                                                                                                                                                                                                                                                                                                                                                                                                                                                                                                                                                                                                                                                                                                                                                                                                                                                                                                                                                                                                                                                                                                                                                                                                                                |  |
| Waterproof Aide Memoire<br>(sample)                | The state of the s |  |
| Molle Pouch                                        | C A                                                                                                                                                                                                                                                                                                                                                                                                                                                                                                                                                                                                                                                                                                                                                                                                                                                                                                                                                                                                                                                                                                                                                                                                                                                                                                                                                                                                                                                                                                                                                                                                                                                                                                                                                                                                                                                                                                                                                                                                                                                                                                                            |  |