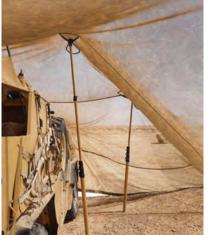

## **MULTI-SPECTRAL CAM NET**

9m x 9m

#### **FEATURES**

· Random pattern blends with natural background

· Double side printing options

- Light-weight
- Excellent visibility inside-to-out
- · Improved crew-shading
- · Reduced snagging
- · Low storage and easily deployed

 All edges finished in 'Dutch lacing' allowing easy panel de/connection