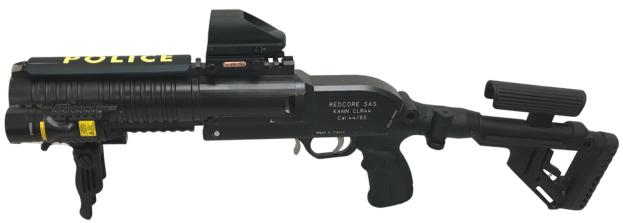

## LESS LETHAL LAUNCHER - 44/83MM - KANN44 CLR®

See overleaf for more information...

### **Description**

The Kann 44 CLR® is a new generation and innovative less-lethal launcher, which best meets today's challenges and operational requirements. Its design outperforms other launchers on the market on the quality of materials used as well as its accuracy thanks to its long rifled barrel (28cm).

### **Strengths**

This less lethal weapon offers extreme high accuracy

range of 30 meters. Its ergonomics conforms to satisfy all body types and responds perfectly to use by right or left handed operatives.

The use of impact ammunition MAT44® makes this an ideal and safe law enforcement tool.

## **Specifications**

| <u>Openications</u>                      |  |
|------------------------------------------|--|
| Rifled long barrel                       |  |
| High quality stainless aluminium         |  |
| Barrel removable via pin                 |  |
| 44 / 83 SP                               |  |
| One / Single                             |  |
| Butt Folded 500mm Extended 700mm         |  |
| 200mm                                    |  |
| 2.30kg                                   |  |
| 280mm                                    |  |
| 12 Right                                 |  |
| Within a 20x20cm square from 30m         |  |
| Oversized fingers passage                |  |
| 3-point system for quick scoring targets |  |
| 1 strap attachment                       |  |
|                                          |  |