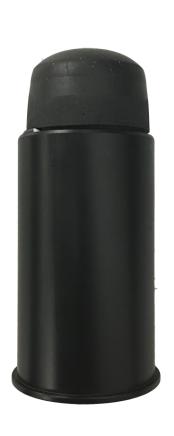

# LESS LETHAL AMMUNITION 44/83MM MAT44 CLR®

LESS LETHAL AMMUNTION - 44/83MM - MAT44 CLR®

The MAT44® is a new generation of impact ammunition, made in France, for the less lethal launcher. It's gyroscopic ballistic effect out performs the spherical projectile. The MAT44® meets impact criteria as well as the requirement to physically and behaviourally immobilise the target.

MAT44® the bullet shape and rifled barrel increase the ballistic qualities and improves accuracy, ideal for crowd control.

The MAT44® offers a range of 5 to 30 meters when used with the KANN44 CLR.