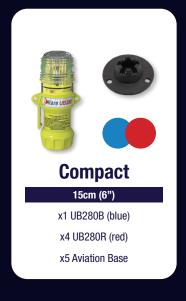

## Also Available...

Designed for rapid deployment and reliability, the Eflare Emergency Landing Zone kit ensures that pilots can land safely and accurately when it matters most.