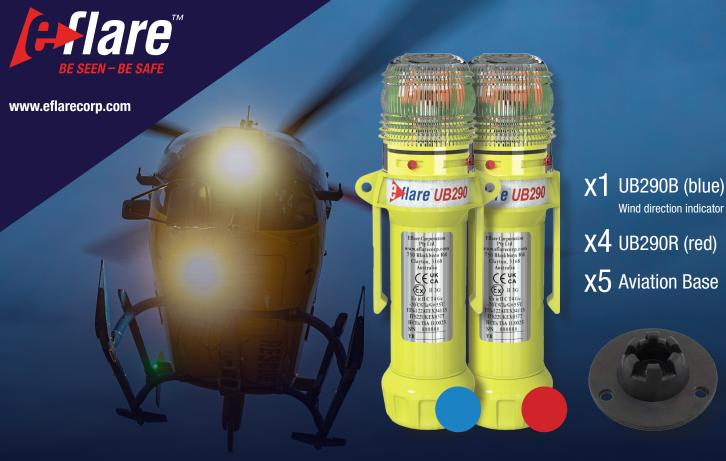

## **EMERGENCY LANDING PACK**

Introducing the Eflare Emergency Landing Zone kit – providing safe and visible landing areas for aircraft and helicopters in emergency situations. The kit includes high-visibility LED lights that quickly and clearly mark out temporary landing zones, such as accident scenes or rescue operations, with secure bases for enhanced stability.

## **Key Features**

- Deploys quickly, compact and versatile
- Facilitates precise landing guidance from afar
- ✓ Stable under rotor wash, no anchors needed
- Ensures safer and more organized ground crew operations

## **Specifications**

| Light Colour         | Red/Blue                  |
|----------------------|---------------------------|
| Candela              | 70 to 85 cd               |
| Weight Inc batteries | 260g                      |
| Height               | 20cm                      |
| Flash rate           | 165-185 fpm               |
| Battery type         | 4x AA cell (Not included) |
| Battery life         | 20+ hours                 |