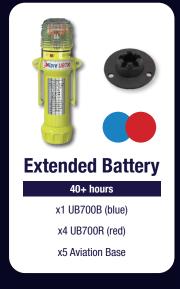

## Also Available...

Designed for rapid deployment and reliability, the Eflare Emergency Landing Zone kit ensures that pilots can land safely and accurately when it matters most.