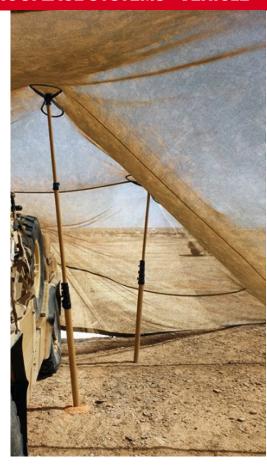

Once erected, the meshed design of the net allows the crew to see through the net and thus retain situational awareness.

Furthermore the crew are able to operate the vehicle weapon system freely.

The BCB MSC system can be ordered in the sizes and colours to suit your specific needs.