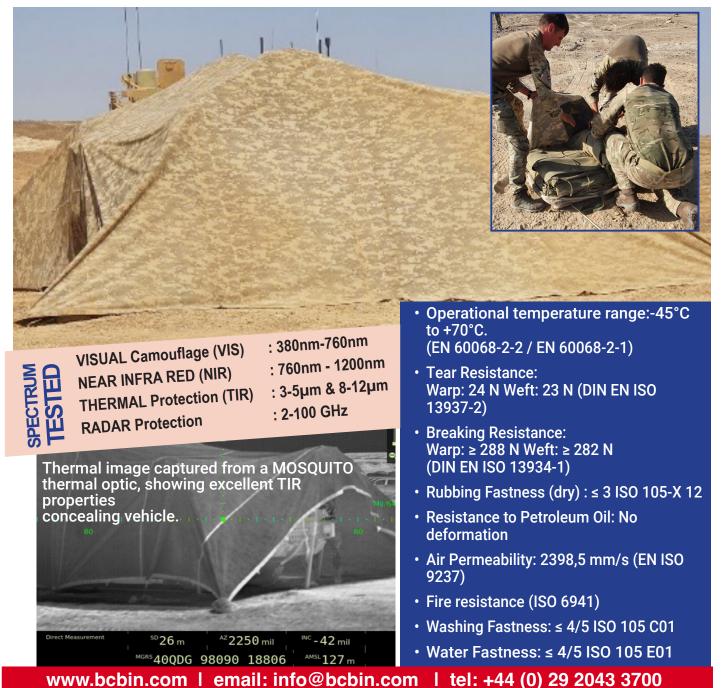

## **Provides: VIS-SWIR-MWIR-LWIR Protection**

Our NATO Issue, Infraredreflective camouflage system remains pliable, even in extreme temperature ranges. MSC 2-D is lightweight, non snag and quiet. Available in a range of sizes, these systems are proven in the Field and are highly efficient in keeping valuable assets concealed.

## MSC<sub>2D</sub>

MSC will conceal from detection and surveillance sensors a range of assets: Tanks, Armoured vehicles, Weapon systems, Mobile command centers...

- · Disruptive/digital pattern blends with natural background
- Excellent visibility from inside-to-out, look-out panels possible
- Improved crew-shading
- Reduced snagging
- Low storage and easy deployment
- Edges finished in 'Dutch lacing' allowing easy panel connection/deconnection
- Double-sided, reversible camouflage pattern to suit two differing environments
- Trialled extensively by British Army units and procurred for recent operations