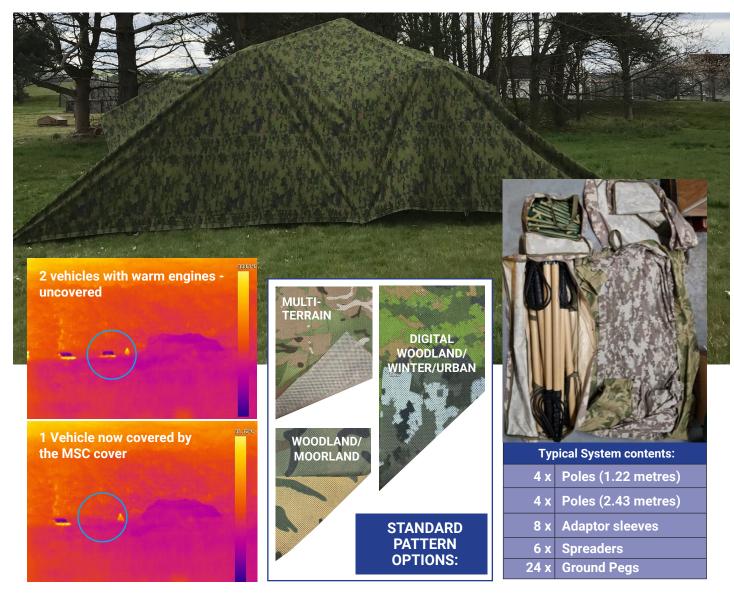

## MSC<sub>2D</sub>

MSC will conceal from detection and surveillance sensors a range of assets: Tanks, Armoured vehicles, Weapon systems, Mobile command centers...

- · Disruptive/digital pattern blends with natural background
- Excellent visibility from inside-to-out, look-out panels possible
- Improved crew-shading
- Reduced snagging
- Low storage and easy deployment
- Edges finished in 'Dutch lacing' allowing easy panel connection/deconnection
- Double-sided, reversible camouflage pattern to suit two differing environments
- Trialled extensively by British Army units and procurred for recent operations