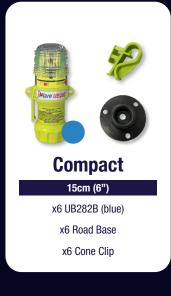

## Also Available...

Providing high visibility and multiple deployment methods, the Eflare Fire Cordon Kit ensures quick, clear and safe perimeter marking, guiding emergency responders effectively in critical situations.