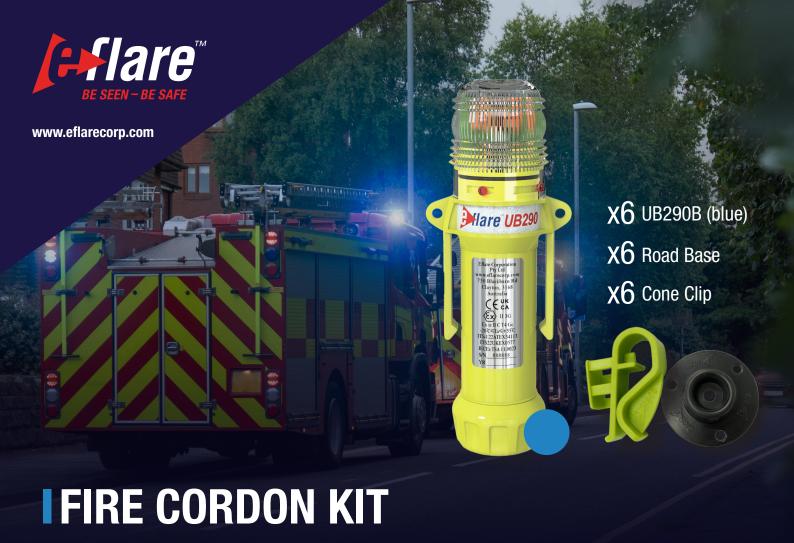

Introducing the Eflare Fire Cordon Kit – designed to create clear, visible safety perimeters in emergency situations. The kit includes high-visibility LED lights with versatile mounting options, including a secure road cone clip and a rubber road base, ensuring quick deployment and secure positioning during critical fire or rescue operations.

## **Specifications**

| Light Colour         | Blue                      |
|----------------------|---------------------------|
| Candela              | 70 to 85 cd               |
| Weight Inc batteries | 260g                      |
| Height               | 20cm                      |
| Flash rate           | 165-185 fpm               |
| Battery type         | 4x AA cell (Not included) |
| Battery life         | 20+ hours                 |