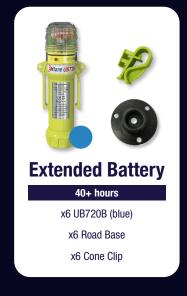

## Also Available...

Providing high visibility and multiple deployment methods, the Eflare Fire Cordon Kit ensures quick, clear and safe perimeter marking, guiding emergency responders effectively in critical situations.