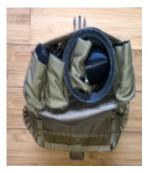

The kit is lightweight and fits into a small manpackable pouch or a ruck sack.

Simply add explosives, such as a detonation sheet, a slider charge, or the ready made "Bandolier" which the "Instant Stick" is designed to securely hold.