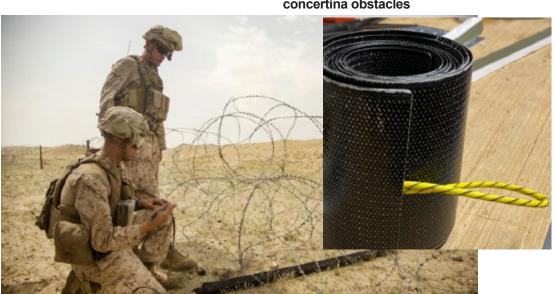

# ROCK. Rapid Obstacle Clearing Kit

The "Obstacle-Clearing kit" comes with everything required to clear small field expedient and deliberate obstacles, such as: concertina, personnel mines, fencing, other battlefield emplacements or heavy undergrowth. Ideal for Sappers, Engineers and Infantrymen.

This is the only priming system on the market that complies with military safety standards.

- Pouch/Pocket to use in seconds
- Safe, quick arm/disarm
- Effective and modular
- No additional Fragmentation
- Light weight
- Variable length and Explosive Weights
- · Legacy compatible
- Breach
- Paths, Doors, Walls, Fences, Gates
- Placed Obstacles/ Hasty Obstacles
- Mines, Weapons caches
- Optional zinc chain shrapnel to defeat emplaced obstacles or triple strand concertina obstacles