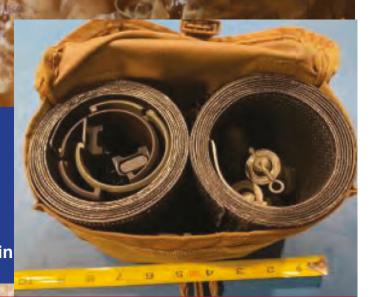

Each kit comes with 2 x Instant Sticks, 1 x Connector, 1 x Nose Cone, 3 x Safe Connectors 2 x extendable coiled steel tubes, to aid in obstacle removal.

#### Ideal for Sappers, Engineers, and Infantrymen.

System comes either pre-assembled with base explosive load equivalent to one to four pounds of C4 or un-assembled ready to add explosives, such as Detonation cord, a slider charge, or the ready-made "Bandolier" which the "Instant Stick" is designed to securely hold.