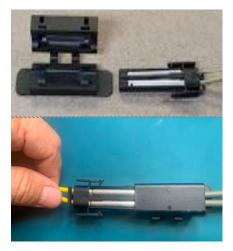

### The Safe Connector is a two-piece direct priming system.

Utilising a simple clip-in-clip-out method of priming, the Safe Connection System provides breachers with a safer, simpler, imore efficient way to prime.

Designed to fit both standard military and law enforcement blasting caps, while providing a direct prime.

Eliminating the need for the "detchord loop" and giving operators the ability to travel safely.

This is the only priming system on the market that complies with military safety standards.

- Pouch/Pocket to use in seconds
- Safe, quick arm/disarm
- Effective and modular
- No additional Fragmentation
- Light weight
- Variable length and Explosive Weights
- · Legacy compatible
- Breach
- Paths, Doors, Walls, Fences, Gates
- Placed Obstacles/ Hasty Obstacles
- Mines, Weapons caches
- Optional zinc chain shrapnel to defeat emplaced obstacles or triple strand concertina obstacles